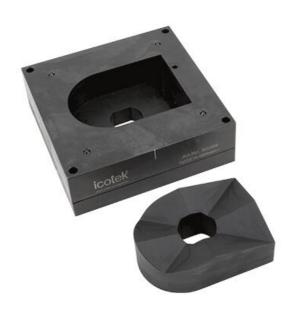

## **Product types & Sizes**

Punch KEL-FW

Part No. **80100**EAN **4251269335 099** 

Package 1 quantity
Number of 4

center punches Thread II

thickness

Thread UNF 19 mm
Punching Plastic, Stahl
material (St)
Max. wall 2 mm