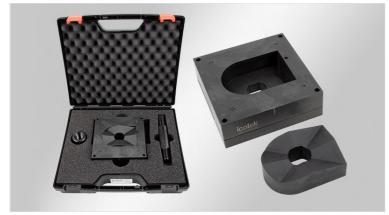

#### Scope of delivery:

- Punch, die, counter nut and draw stud
- robust plastic storage case

### **Advantages & Benefits**

For the special cut-out shapes for KEL-FW

High-quality padded transport case

Suitable for hydraulic punch drivers by icotek or other manufacturers